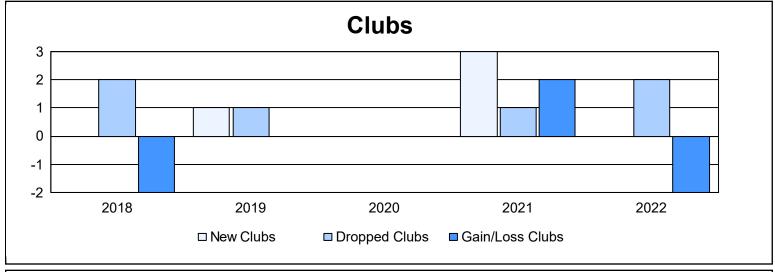

District 5 SKS

As of June 2022 Cumulative

| Year      | New<br>Clubs | Dropped<br>Clubs | Gain/<br>Loss<br>Clubs | New<br>Members | Charter<br>Members | Reinstate<br>Members | Transfer<br>Members | Total<br>Member<br>Added | Total<br>Members<br>Dropped | Gain/<br>Loss<br>Members |
|-----------|--------------|------------------|------------------------|----------------|--------------------|----------------------|---------------------|--------------------------|-----------------------------|--------------------------|
| 2017-2018 | 0            | 2                | -2                     | 145            | 0                  | 16                   | 7                   | 168                      | 228                         | -60                      |
| 2018-2019 | 1            | 1                | 0                      | 115            | 24                 | 3                    | 1                   | 143                      | 172                         | -29                      |
| 2019-2020 | 0            | 0                | 0                      | 89             | 0                  | 2                    | 7                   | 98                       | 141                         | -43                      |
| 2020-2021 | 3            | 1                | 2                      | 134            | 87                 | 3                    | 5                   | 229                      | 193                         | 36                       |
| 2021-2022 | 0            | 2                | -2                     | 80             | 2                  | 4                    | 7                   | 93                       | 212                         | -119                     |
| Average   | 1            | 1                | 0                      | 113            | 23                 | 6                    | 5                   | 146                      | 189                         | -43                      |